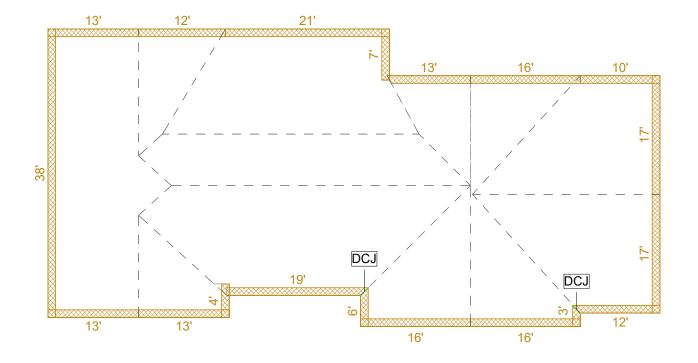

## Measurements by Skyview Estimator

FASCIA 3D VIEW Soffit and Fascia Report

Job Name: 123 Main St, Orlando, FL 54321

Job Name: 123 Main St, Orlando, FL 54321

FASCIA DIAGRAM Soffit and Fascia Report

TOTAL LINEAL FOOTAGE **WITH** SLOPE FACTOR INCLUDED.

| ////////////////////////////////////// |                 |         |  |  |  |  |
|----------------------------------------|-----------------|---------|--|--|--|--|
| Total Length                           | Fascia Required |         |  |  |  |  |
| 258 LF                                 | Length: 297 LF  | Pcs: 25 |  |  |  |  |

SOFFIT 3D VIEW Soffit and Fascia Report

Job Name: 123 Main St, Orlando, FL 54321

Job Name: 123 Main St, Orlando, FL 54321

SOFFIT DIAGRAM Soffit and Fascia Report

TOTAL LINEAL FOOTAGE **WITH** SLOPE FACTOR INCLUDED.

| Soffit Report Summary |            |            |            |              |               |                 |  |  |
|-----------------------|------------|------------|------------|--------------|---------------|-----------------|--|--|
|                       | Overhangs: | 12" Panel: | 16" Panel: | F/J Channel: | Roof Corners: | Double Channel: |  |  |
|                       |            | Length     | Length     | Total Length |               | Total Length    |  |  |
| 1'                    |            | 306 LF     | 230 LF     | 306 LF       | 2             | 2 LF            |  |  |
|                       |            | PCS        | PCS        | PCS          | _             | PCS             |  |  |
|                       |            | 27         | 20         | 27           |               | 1               |  |  |