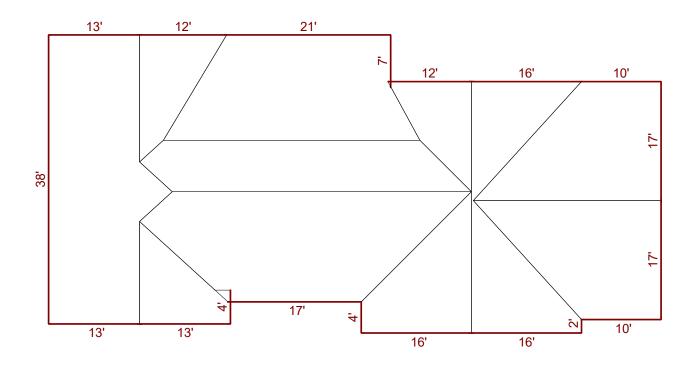

## Measurements by Skyview Estimator

FASCIA 3D VIEW Soffit and Fascia Report

Job Name: 123 Main St, Orlando, FL 54321

Job Name: 123 Main St, Orlando, FL 54321

FASCIA DIAGRAM Soffit and Fascia Report

TOTAL LINEAL FOOTAGE **WITH** SLOPE FACTOR INCLUDED.

| ////////////////////////////////////// |                 |         |  |  |  |  |
|----------------------------------------|-----------------|---------|--|--|--|--|
| Total Length                           | Fascia Required |         |  |  |  |  |
| 258 LF                                 | Length: 297 LF  | Pcs: 25 |  |  |  |  |